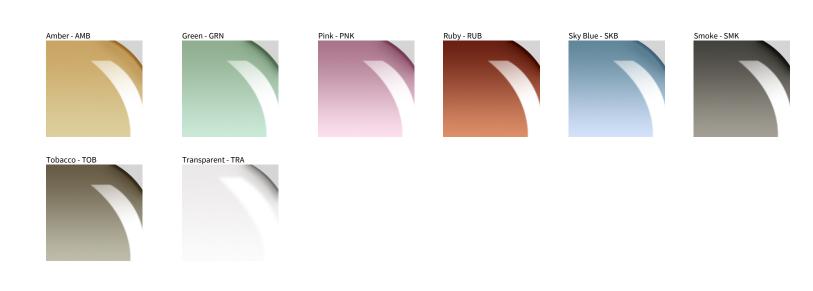

## **FOLD SURFACE**

| PROJECT  |  |
|----------|--|
| ТҮРЕ     |  |
| NOTES    |  |
| QUANTITY |  |
| DATE     |  |

Digital: Not all screens are calibrated the same, and therefore, colors will appear differently between screens. Physical: When texture is involved, there will be variations in color, character and tone within a product series and between product families.